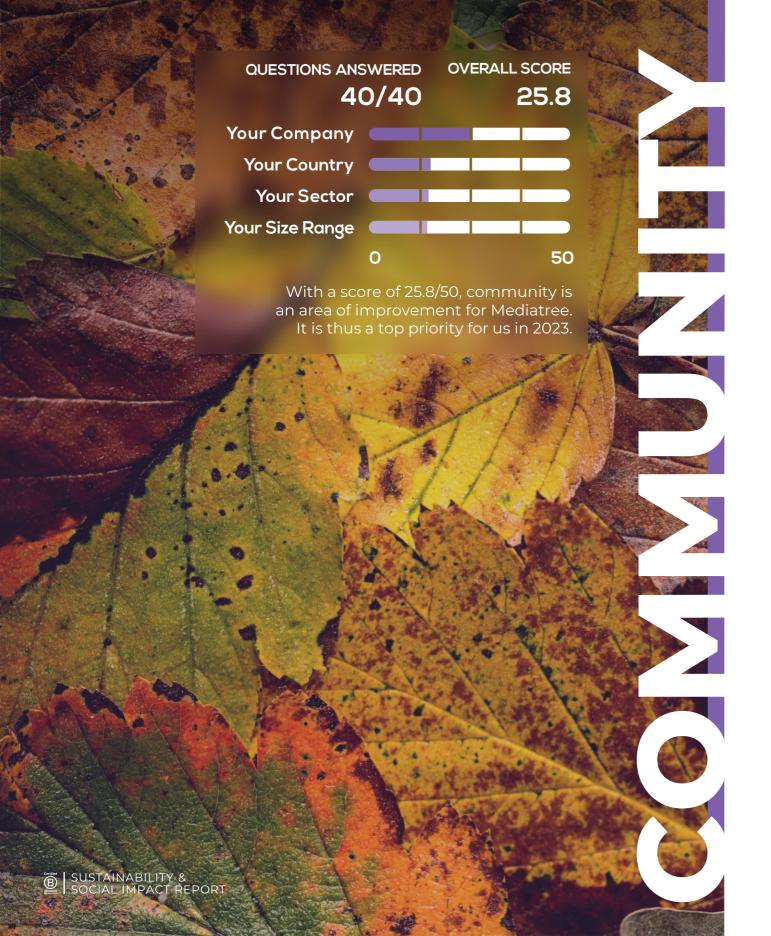

The score of 18.9/25 reflects the strength of our governance structure over the past four years.

In an industry that has yet to fully align with sustainable practices, we see our score of 9.2/20 as highly encouraging.

We are proud to have opened the door to a much-needed change, but we know that there is still much more we can do have a greater positive impact. Fortunately, we have a clear roadmap and the tools to achieve our goals. Our growing commitment to sustainability is reflected in our overall customer score, which confirms our confidence in our vision of the future.