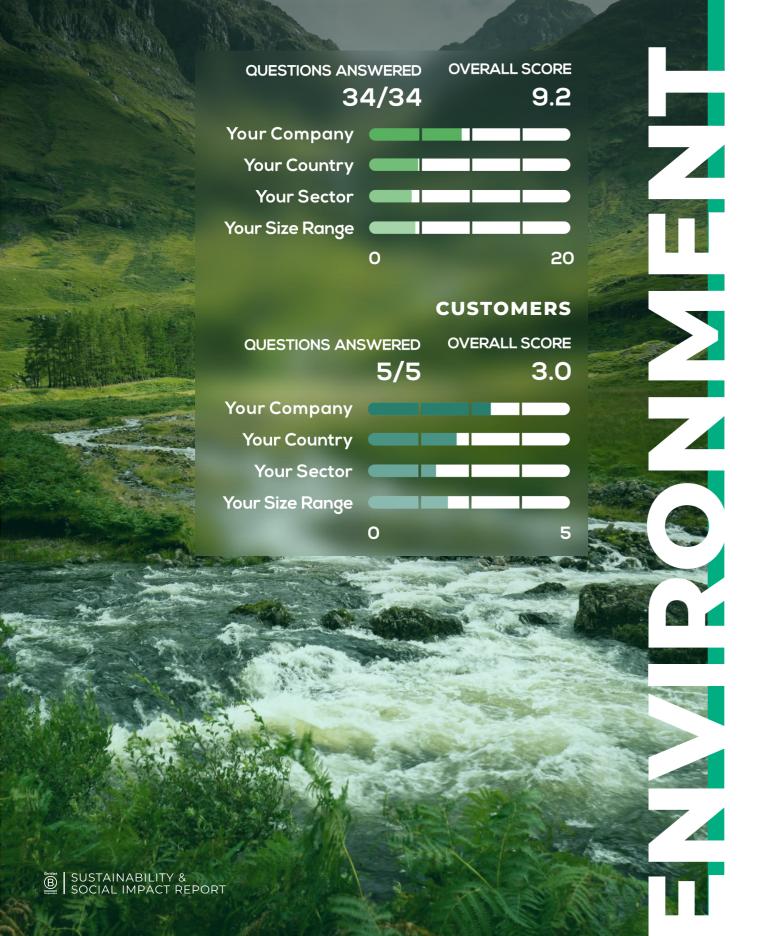

In an industry that has yet to fully align with sustainable practices, we see our score of 9.2/20 as highly encouraging.

We are proud to have opened the door to a much-needed change, but we know that there is still much more we can do have a greater positive impact. Fortunately, we have a clear roadmap and the tools to achieve our goals. Our growing commitment to sustainability is reflected in our overall customer score, which confirms our confidence in our vision of the future.