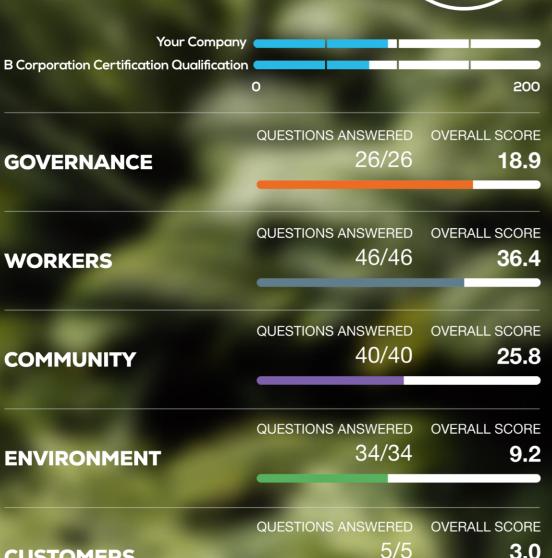

## WHAT DOES BEING A B CORP MEAN TO US

**Overall B Impact Score** 

**CUSTOMERS** 

For Fiscal Year End Date: 31 Dec 2020

Last year, Mediatree published its inaugural Impact Report and set the foundations of what sustainability means to us. A year has passed, and it is time to assess our progress, review our objectives and reaffirm our commitment to playing our part in addressing the current climate emergency. And what a year 2022 has been!

Following almost two years of assessment, Mediatree has been certified as a B Corporation, a reward for a huge amount of hard work and hours put in by the whole team.

Aligned with Freeman's Stakeholder theory, the B Corp movement believes that a successful business should create value not only for its customers and financiers, but also for its suppliers, employees, and the communities it operates in. As a result, a B Corp is a company that adheres to high standards of social and environmental performance, accountability, and transparency. In this 2022 report, we are proud to share our scores for each of these categories and highlight how Mediatree has always prioritised people and community

Thanks to our shared vision and strong internal cohesion, we have been able to use our business as a force for good, in line with the goals of the B Corp movement. The B Corp movement advocates for collective action to tackle society's most pressing challenges and transform the behaviour, structure, and culture of capitalism. By ensuring that 98% of the financial roadshows and event projects we organised in 2022 were certified as carbon-neutral, forging new strategic partnerships, and refining our calculation engine with GreenerRoadshows certification, we are embracing and championing the B Corp movement in our industry and beyond.

Our goal is clear: we want to drive change in our industry and make GreenerRoadshows the norm. To achieve this, we will continue to challenge ourselves to improve our offerings and prioritise our people. Our target is to increase our score in our 2025 B Corp reassessment from 93.4 to 100. To achieve this, we will focus on improving our community engagement, further developing GreenerRoadshows, and strengthening our governance and engagement with our employees and customers.

The score of 18.9/25 reflects the strength of our governance structure over the past four years.

In an industry that has yet to fully align with sustainable practices, we see our score of 9.2/20 as highly encouraging.

We are proud to have opened the door to a much-needed change, but we know that there is still much more we can do have a greater positive impact. Fortunately, we have a clear roadmap and the tools to achieve our goals. Our growing commitment to sustainability is reflected in our overall customer score, which confirms our confidence in our vision of the future.